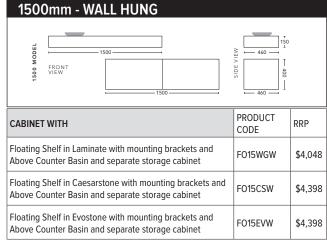

## For Drawings and Pricing see page 39

Fond 1500 Floating Shelf and separate storage cabinet with Finger Pull handles and White Gloss Drawers in Estella Oak Woodmatt. Shown with Cirque 360 Gloss White Basin and matching Calais 1500 Mirrored Shaving Cabinet above.

Floating Shelf with Basin and Separate storage cabinet \$4048, Shaving Cabinet with matching Black interior \$1742.

Fond 1200 Floating Shelf and separate storage cabinet with Finger Pull handle in Prime Oak Woodmatt. Shown with Essence 400 Gloss White Basin and matching Arc 400 Mirrored Shaving Cabinet above.