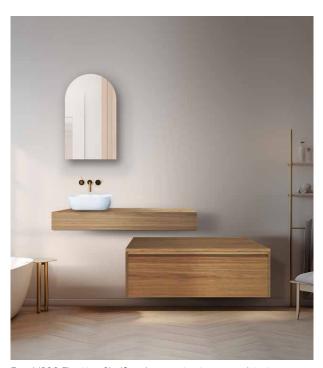

## **Features**

- Floating 150mm Shelf in Laminate, Caesarstone or Evostone Solid Surface with above Counter Basin combined with a separate storage cabinet. Floating Shelf not available in painted finish.
- Separate Storage cabinet features Luxurious All Black interior including Matt Black soft close drawers with full extension runners.
- 15 Year Warranty on Cabinetry.
- LED Drawer Lights with Motion Sensor in All Drawers (operate in low light).
- 2 Drawer Dividers in Drawers.

- 100% Australian Made Cabinetry with sizing from 750mm to 1800mm with custom sizes also available.
- Separate Storage cabinet available in any of our Woodgrain Melamine or 2 Pack polyurethane Painted Colours with custom colours also available. Not suitable for mounting of Basin.
- Full Range of Handles or Finger Pull Options.
- Matching Shaving Cabinets and Tall Boys available.
- · Available as a Wall Hung model only.
- Slimline design supported by steel mounting brackets provided.