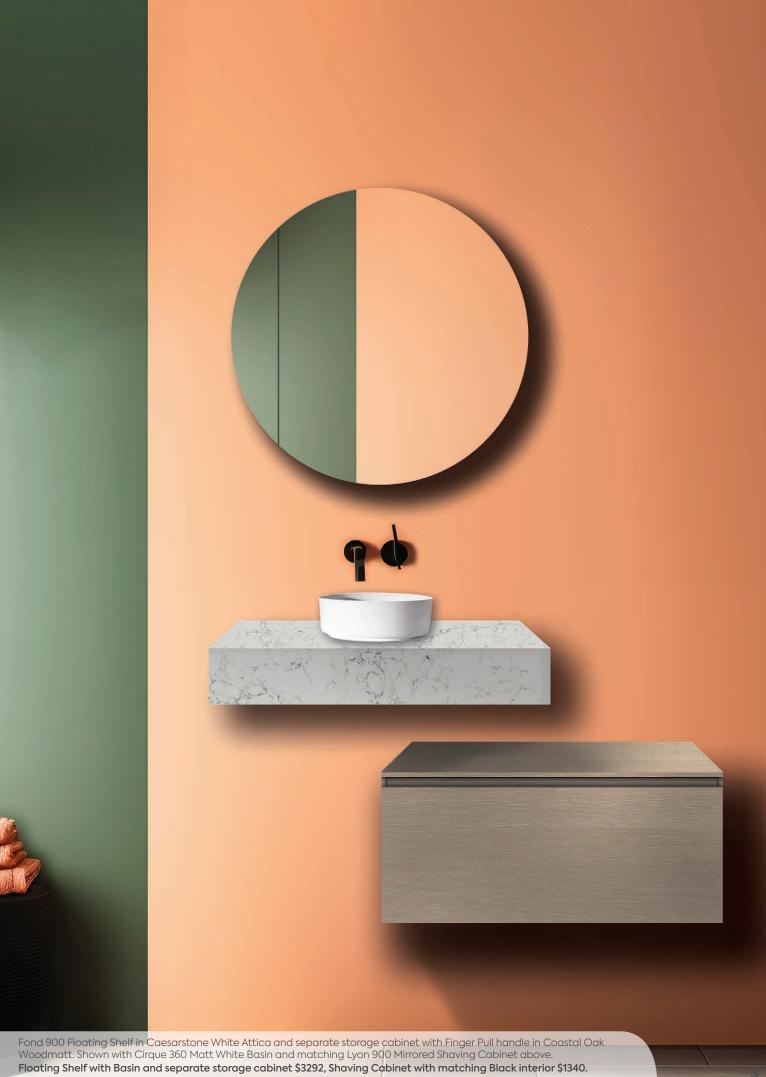

Floating Shelf with Basin and Separate storage cabinet \$4048, Shaving Cabinet with matching Black interior \$1742.

Fond 1200 Floating Shelf and separate storage cabinet with Finger Pull handle in Prime Oak Woodmatt. Shown with Essence 400 Gloss White Basin and matching Arc 400 Mirrored Shaving Cabinet above.

Floating Shelf with Basin and Separate storage cabinet \$3588 Shaving Cabinet with matching Black interior \$1100.