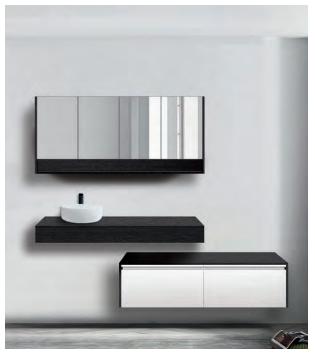

## **Features**

- Floating 150mm Shelf in Laminate, Caesarstone or Evostone Solid Surface with above Counter Basin combined with a separate storage cabinet. Floating Shelf not available in painted finish.
- Separate Storage cabinet features Luxurious All Black interior including Matt Black soft close drawers with full extension runners.
- 15 Year Warranty on Cabinetry.
- LED Drawer Lights with Motion Sensor in All Drawers (operate in low light).
- 2 Drawer Dividers in Drawers.

- 100% Australian Made Cabinetry with sizing from 750mm to 1800mm with custom sizes also available.
- Separate Storage cabinet available in any of our Woodgrain Melamine or 2 Pack polyurethane Painted Colours with custom colours also available. Not suitable for mounting of Basin.
- Full Range of Handles or Finger Pull Options.
- Matching Shaving Cabinets and Tall Boys available.
- · Available as a Wall Hung model only.
- Slimline design supported by steel mounting brackets provided.