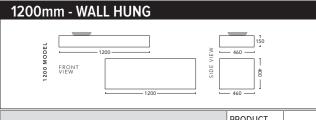

|                                                                                                              | PRODUCT |         |
|--------------------------------------------------------------------------------------------------------------|---------|---------|
| CABINET WITH                                                                                                 | CODE    | RRP     |
| Floating Shelf in Laminate with mounting brackets and Above Counter Basin and separate storage cabinet       | FO12WGW | \$3,588 |
| Floating Shelf in Caesarstone with mounting brackets and<br>Above Counter Basin and separate storage cabinet | FO12CSW | \$4,152 |
| Floating Shelf in Evostone with mounting brackets and Above Counter Basin and separate storage cabinet       | FO12EVW | \$4,152 |