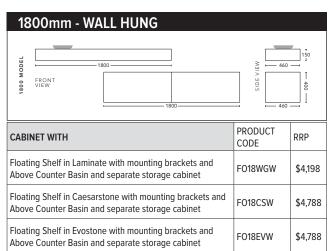

## For Drawings and Pricing see page 39

Fond 1500 Floating Shelf and separate storage cabinet with Finger Pull handles and White Gloss Drawers in Estella Oak Woodmatt. Shown with Cirque 360 Gloss White Basin and matching Calais 1500 Mirrored Shaving Cabinet above.

Floating Shelf with Basin and Separate storage cabinet \$4048, Shaving Cabinet with matching Black interior \$1742.

Fond 1200 Floating Shelf and separate storage cabinet with Finger Pull handle in Prime Oak Woodmatt. Shown with Essence 400 Gloss White Basin and matching Arc 400 Mirrored Shaving Cabinet above.